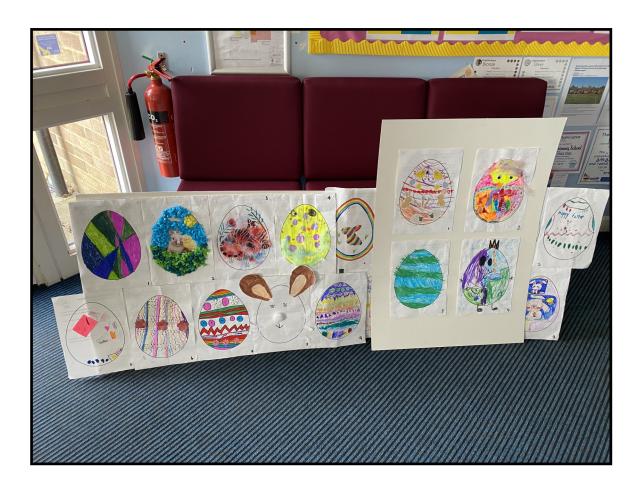

### **Easter Colouring Competition**

Well done for all the brilliant entries!

The winners voted for by the children were:

Owlets-Louellen

Snowy-Lucas

Barn-Jude

Eagle- Evie

They will all receive a prize in assembly on Friday. The winning entries are below:

All the Easter Egg entries!

Eagle Owls Handball & Snowy Owls Clay Modelling