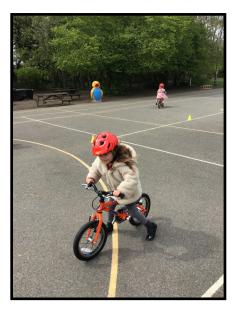

Dear Parents,

Welcome back- I hope that you all had an enjoyable Easter break!

Children in Reception and Year 1 have been working with Jon from 'Mini-Riders' learning to ride a bicycle. Jon will be back in May to teach our older children essential bicycle maintenance skills!

Mini- Riders!