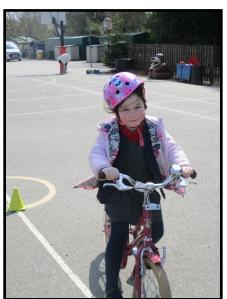

Dear Parents,

Welcome back- I hope that you all had an enjoyable Easter break!

Children in Reception and Year 1 have been working with Jon from 'Mini-Riders' learning to ride a bicycle. Jon will be back in May to teach our older children essential bicycle maintenance skills!

Mini- Riders!