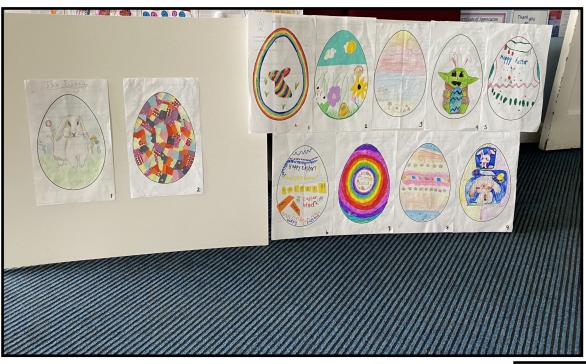

### **Easter Colouring Competition**

Well done for all the brilliant entries!

The winners voted for by the children were:

Owlets-Louellen

Snowy-Lucas

Barn-Jude

Eagle- Evie

They will all receive a prize in assembly on Friday. The winning entries are below:

All the Easter Egg entries!

Eagle Owls Handball & Snowy Owls Clay Modelling