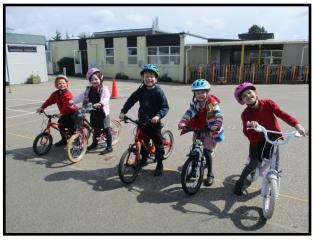

Dear Parents,

Welcome back- I hope that you all had an enjoyable Easter break!

Children in Reception and Year 1 have been working with Jon from 'Mini-Riders' learning to ride a bicycle. Jon will be back in May to teach our older children essential bicycle maintenance skills!

Mini- Riders!