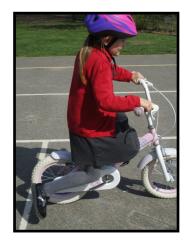

Dear Parents,

Welcome back- I hope that you all had an enjoyable Easter break!

Children in Reception and Year 1 have been working with Jon from 'Mini-Riders' learning to ride a bicycle. Jon will be back in May to teach our older children essential bicycle maintenance skills!

Mini- Riders!