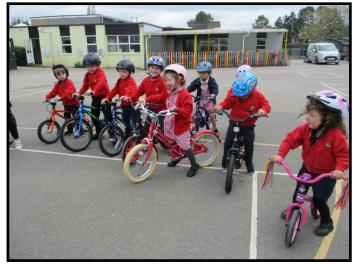

Dear Parents,

Welcome back- I hope that you all had an enjoyable Easter break!

Children in Reception and Year 1 have been working with Jon from 'Mini-Riders' learning to ride a bicycle. Jon will be back in May to teach our older children essential bicycle maintenance skills!

Mini- Riders!