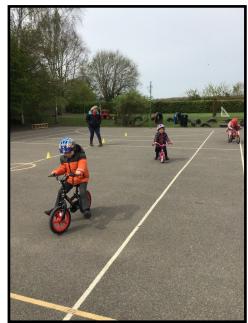

Dear Parents,

Welcome back- I hope that you all had an enjoyable Easter break!

Children in Reception and Year 1 have been working with Jon from 'Mini-Riders' learning to ride a bicycle. Jon will be back in May to teach our older children essential bicycle maintenance skills!

Mini- Riders!