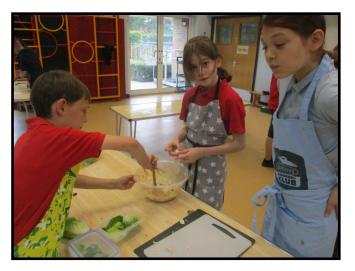

Eagle Owls– UK cooking through the decades

1950's Coronation Chicken Little Melton Village Show– September 2023

Congratulations to Lottie and Clara for their fantastic efforts at the recent Little Melton Village Show. The girls won awards in a range of categories, including baking, painting, poetry and silvercraft. The baking was extremely imaginative with Clara's funny face cakes and a stunning cake based on a May pole theme (see picture below) from Lottie. Well done to them both– and also Ted, Zac, Oli and Adam who also won prizes at the show!