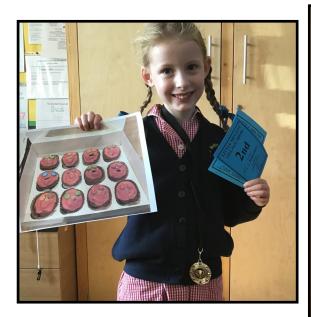

Eagle Owls– UK cooking through the decades

1950's Coronation Chicken Little Melton Village Show– September 2023

Congratulations to Lottie and Clara for their fantastic efforts at the recent Little Melton Village Show. The girls won awards in a range of categories, including baking, painting, poetry and silvercraft. The baking was extremely imaginative with Clara's funny face cakes and a stunning cake based on a May pole theme (see picture below) from Lottie. Well done to them both– and also Ted, Zac, Oli and Adam who also won prizes at the show!