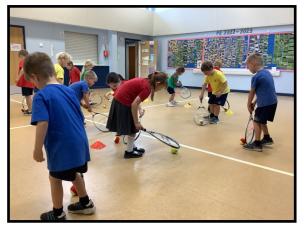

This term, key stage 2 children will again have a visiting sports coach, Martin, for their Thursday PE lessons. Children in Barn Owls (Year 4 and then Year 3) will also be going swimming at Hethersett Primary school, once the pool has been repaired. Snowy Owl children will also be visiting the Playhouse theatre later this term to see the Gruffalo's Child. After school and lunchtime clubs will also be starting up again in a few weeks time– details in the next newsletter. There are also a few spaces for lunchtime ukulele club– please contact the school office if you would like to join. Last week the children in Years 1-3 enjoyed a tennis club taster visit from National Tennis Association tennis club– again there are a few places still available (see flyer at end of newsletter). Children's University also continues– and I will be looking to add our new Reception children to the scheme later in the term.

# After School Tennis Club

National Tennis Association have been delivering tennis coaching in schools in Norfolk since 2004. The after school sessions are a great introduction to the game and many of the county's most successful players started in our after school clubs.

In after school club sessions pupils will develop footwork, coordination, ball and racket skills working through a structured curriculum.

Little Melton Primary Tennis Club Details

Fridays- 6 weeks (15 Sep - 20 Oct) Year 1-3