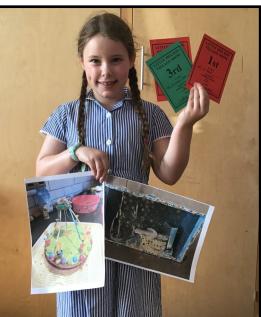

Eagle Owls– UK cooking through the decades

1950's Coronation Chicken Little Melton Village Show– September 2023

Congratulations to Lottie and Clara for their fantastic efforts at the recent Little Melton Village Show. The girls won awards in a range of categories, including baking, painting, poetry and silvercraft. The baking was extremely imaginative with Clara's funny face cakes and a stunning cake based on a May pole theme (see picture below) from Lottie. Well done to them both– and also Ted, Zac, Oli and Adam who also won prizes at the show!