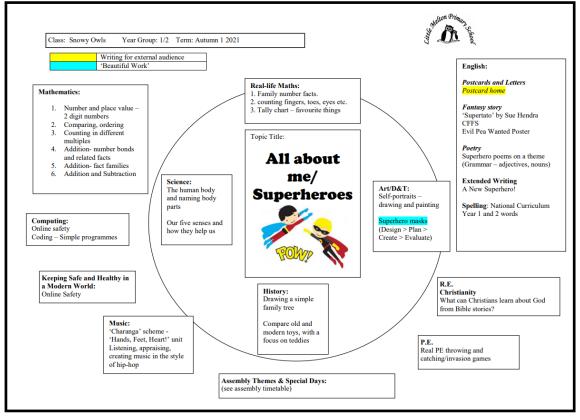

yellow | 2799 |
| Norfolk swim school              | blue   | 1554 |
| East Anglia Tennis & squash club | blue   | 1085 |
| Gain Fitness Club                | yellow | 8531 |
| Eska Karate                      | purple | 2944 |
| Norwich Penguins                 | orange | 6120 |
| LMPS Singing                     | purple | 5431 |
| LMPS Chess                       | yellow | 9886 |
| LMPS Boardgames                  | green  | 7340 |
| LMPS Mindfulness                 | green  | 7814 |
| LMPS TTRS                        | red    | 1732 |
| FITC football                    | purple | 6720 |
| Hethersett Beavers               | red    | 6963 |





Some useful codes:

# Curriculum planning—Autumn term

## Barn and Eagle Owls





### Curriculum planning—Autumn term

Snowy Owls & Owlets





# Knowledge Organiser Quizzes- Autumn Term 1st Half

Snowy Owls

All About Me



https://forms.gle/UQpBU2PmfqEibUJNA

| Barn Owls |               | 1 | 1 |  |  |
|-----------|---------------|---|---|--|--|
|           | _             | _ |   |  |  |
|           | Ancient Egypt |   | Ś |  |  |

https://forms.gle/6rkuGyi5ZFkvS8so9

| Eagle Owls |                                     |
|------------|-------------------------------------|
| Light      |                                     |
|            |                                     |
|            | https://forms.gle/7FWkGfRMoMu8y3RP7 |
|            |                                     |

| Recently:  |