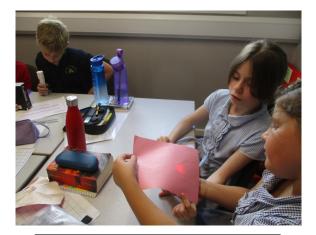

Finally, a reminder that the Friends AGM is next Wednesday at 7.30pm in school. All welcome and a great chance for parents new to the school to get involved.

Eagle Owls– light experiments

Owlets- using pattern