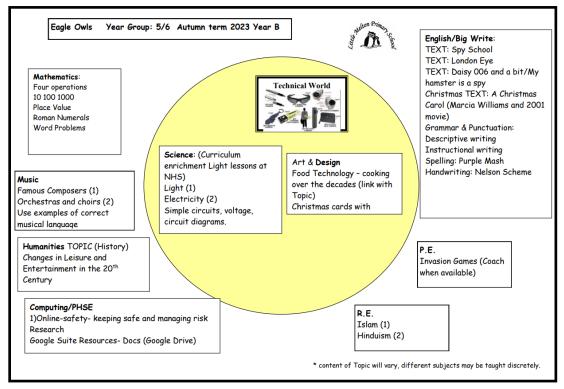

# Curriculum planning—Autumn term

## Barn and Eagle Owls

https://forms.gle/6rkuGyi5ZFkvS8so9

| Eagle Owls |                                     |
|------------|-------------------------------------|
| Light      |                                     |
|            |                                     |
|            | https://forms.gle/7FWkGfRMoMu8y3RP7 |
|            |                                     |