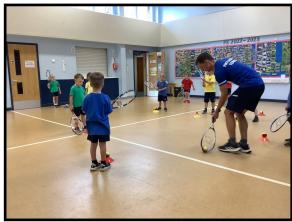

This term, key stage 2 children will again have a visiting sports coach, Martin, for their Thursday PE lessons. Children in Barn Owls (Year 4 and then Year 3) will also be going swimming at Hethersett Primary school, once the pool has been repaired. Snowy Owl children will also be visiting the Playhouse theatre later this term to see the Gruffalo's Child. After school and lunchtime clubs will also be starting up again in a few weeks time– details in the next newsletter. There are also a few spaces for lunchtime ukulele club– please contact the school office if you would like to join. Last week the children in Years 1-3 enjoyed a tennis club taster visit from National Tennis Association tennis club– again there are a few places still available (see flyer at end of newsletter). Children's University also continues– and I will be looking to add our new Reception children to the scheme later in the term.

# After School Tennis Club

National Tennis Association have been delivering tennis coaching in schools in Norfolk since 2004. The after school sessions are a great introduction to the game and many of the county's most successful players started in our after school clubs.

In after school club sessions pupils will develop footwork, coordination, ball and racket skills working through a structured curriculum.

Little Melton Primary Tennis Club Details

Fridays- 6 weeks (15 Sep - 20 Oct) Year 1-3