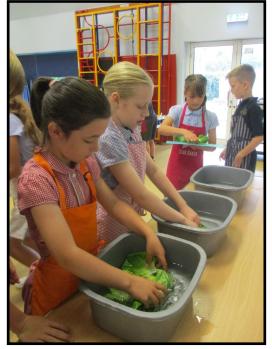

Eagle Owls– UK cooking through the decades

1950's Coronation Chicken Little Melton Village Show– September 2023

Congratulations to Lottie and Clara for their fantastic efforts at the recent Little Melton Village Show. The girls won awards in a range of categories, including baking, painting, poetry and silvercraft. The baking was extremely imaginative with Clara's funny face cakes and a stunning cake based on a May pole theme (see picture below) from Lottie. Well done to them both– and also Ted, Zac, Oli and Adam who also won prizes at the show!