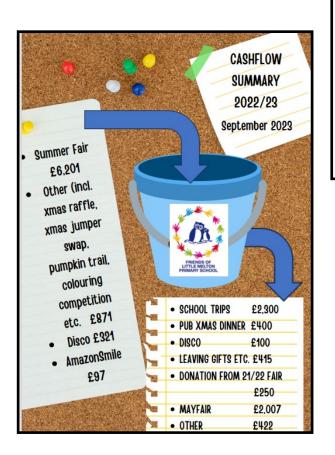

| 80.49 <del>.</del> 2 |                                |
|----------------------|--------------------------------|
|                      | FINAL BALANCE                  |
|                      | September 2022 £8,522          |
|                      | INCOME + £7,490                |
|                      | OUTGO - <u>£5,894</u>          |
|                      | September 2023 £10,118         |
|                      | THANK YOU!                     |
|                      | Watch this space for plans for |
| -                    | spending this money and for    |
|                      | new fundraising events. In the |
|                      | meantime a date for your       |
| -                    | diarynext year the May fair    |
|                      | will take place on 18th May    |