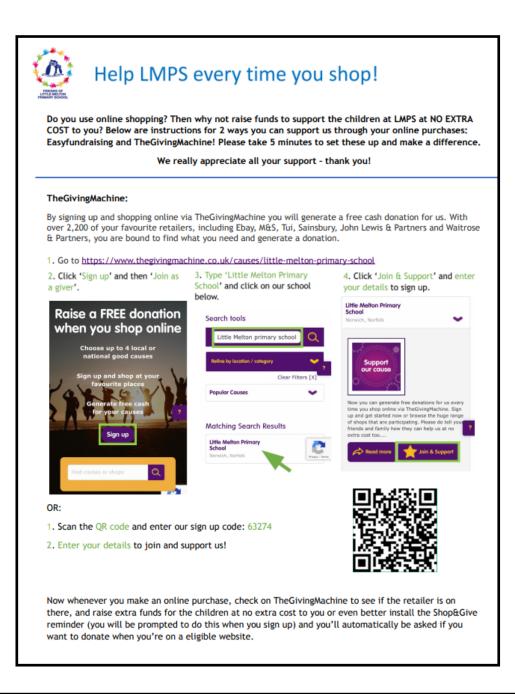

Newsletter 29th September 2023

Dear Parents,

Thank you to everybody who was able to attend the Friends AGM last week. There are some details later in the newsletter of the fundraising activity last year, as well as how to raise additional money for the school through 'The Giving Machine' website. Already this year, as well as subsidising a number of upcoming school trips, they have also enabled the purchase of a giant 6m long customised history timeline, which will be a super learning resource for the children. This is due to be in position and on display next week!