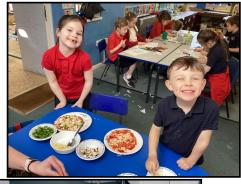

Well done to Jacob in Year 3 for his recent participation in a training session with England RFU! Jacob is even featured now in a promotional video on their website!

Snowy Owls- pizza making

March 2024

Year 4 Indoor Athletics, March 2024