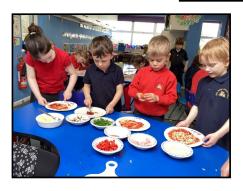

Well done to Jacob in Year 3 for his recent participation in a training session with England RFU! Jacob is even featured now in a promotional video on their website!

Snowy Owls- pizza making

March 2024

Year 4 Indoor Athletics, March 2024