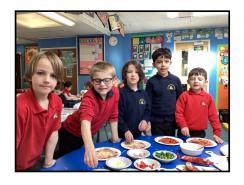

Well done to Jacob in Year 3 for his recent participation in a training session with England RFU! Jacob is even featured now in a promotional video on their website!

Snowy Owls- pizza making

March 2024

Year 4 Indoor Athletics, March 2024