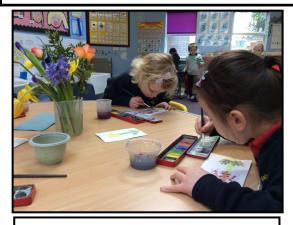

Term finishes on Wednesday March 27th with a special Easter Number Day event—email sent out yesterday. We return to school on Monday April 15th.

Have an excellent Easter holiday!

Owlets, Mother's Day Cards, March 2024