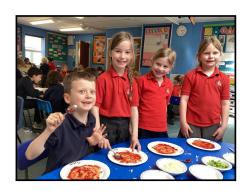

Well done to Jacob in Year 3 for his recent participation in a training session with England RFU! Jacob is even featured now in a promotional video on their website!

Snowy Owls- pizza making

March 2024

Year 4 Indoor Athletics, March 2024