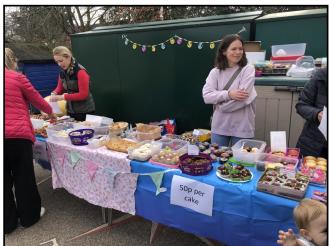

#### Mrs Salisbury, Retirement Party, March 2024

Well done to Lottie in Year 4 for another fantastic appearance and piano recital at the recent Norfolk Music Festival!

Thank you for your brilliant support with contributions and help with our recent Cake Sale. It was clearly a very popular event with the children, as well as raising funds for the school.