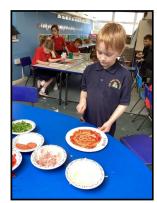

Well done to Jacob in Year 3 for his recent participation in a training session with England RFU! Jacob is even featured now in a promotional video on their website!

Snowy Owls- pizza making

March 2024

Year 4 Indoor Athletics, March 2024