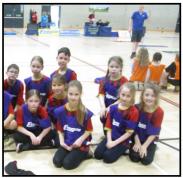

Congratulations to the children in Year 4 for their recent stellar performance at the inter-schools indoor athletics event, finishing a highly creditable and very close 3rd out of a large number of schools.