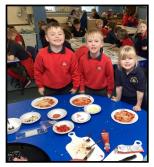

Well done to Jacob in Year 3 for his recent participation in a training session with England RFU! Jacob is even featured now in a promotional video on their website!

Snowy Owls- pizza making

March 2024

Year 4 Indoor Athletics, March 2024