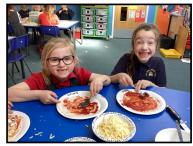

Well done to Jacob in Year 3 for his recent participation in a training session with England RFU! Jacob is even featured now in a promotional video on their website!

Snowy Owls- pizza making

March 2024

Year 4 Indoor Athletics, March 2024