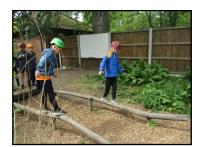

There have been a number of fun school visits since the last newsletter. Year 4 visited Eaton Vale for a super outdoor adventurous day including caving, grass sledging and go-karting! Reception children experienced their first ever trip on a school coach when they visited Easton sports hall for multi-skills events and Year 5 children had an excellent STEM day hosted by Norwich High School for Girls. There are pictures from each of these events later in the newsletter with Eagle Owls canoeing next time!

Parents Consultations:

Monday June 9th and Wednesday June 11th

3.30-6pm

Sign Up Sheets available after half-term.

Year 4 Visit to Eaton Vale

Owlets Multiskills

Year 5 STEM visit to Norwich High School for Girls