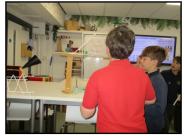

There have been a number of fun school visits since the last newsletter. Year 4 visited Eaton Vale for a super outdoor adventurous day including caving, grass sledging and go-karting! Reception children experienced their first ever trip on a school coach when they visited Easton sports hall for multi-skills events and Year 5 children had an excellent STEM day hosted by Norwich High School for Girls. There are pictures from each of these events later in the newsletter with Eagle Owls canoeing next time!

Parents Consultations:

Monday June 9th and Wednesday June 11th

3.30-6pm

Sign Up Sheets available after half-term.

Year 4 Visit to Eaton Vale

Owlets Multiskills

Year 5 STEM visit to Norwich High School for Girls