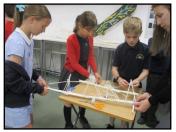

There have been a number of fun school visits since the last newsletter. Year 4 visited Eaton Vale for a super outdoor adventurous day including caving, grass sledging and go-karting! Reception children experienced their first ever trip on a school coach when they visited Easton sports hall for multi-skills events and Year 5 children had an excellent STEM day hosted by Norwich High School for Girls. There are pictures from each of these events later in the newsletter with Eagle Owls canoeing next time!

Parents Consultations:

Monday June 9th and Wednesday June 11th

3.30-6pm

Sign Up Sheets available after half-term.

Year 4 Visit to Eaton Vale

Owlets Multiskills

Year 5 STEM visit to Norwich High School for Girls