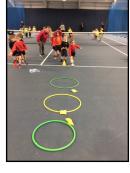

There have been a number of fun school visits since the last newsletter. Year 4 visited Eaton Vale for a super outdoor adventurous day including caving, grass sledging and go-karting! Reception children experienced their first ever trip on a school coach when they visited Easton sports hall for multi-skills events and Year 5 children had an excellent STEM day hosted by Norwich High School for Girls. There are pictures from each of these events later in the newsletter with Eagle Owls canoeing next time!

Parents Consultations:

Monday June 9th and Wednesday June 11th

3.30-6pm

Sign Up Sheets available after half-term.

Year 4 Visit to Eaton Vale

Owlets Multiskills

Year 5 STEM visit to Norwich High School for Girls