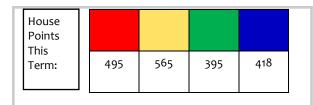

Barn: Jack, Toby, Scarlett & Bessie

Eagle: All Year 6 for working hard on SATS this week

<u>House Points:</u> Lottie1300, Pippa 1100, Ted 1000, Hallie 900, Daisy 200

Yours faithfully,

Mirl

Alex Pritchard, Headteacher.