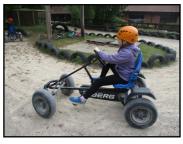

There have been a number of fun school visits since the last newsletter. Year 4 visited Eaton Vale for a super outdoor adventurous day including caving, grass sledging and go-karting! Reception children experienced their first ever trip on a school coach when they visited Easton sports hall for multi-skills events and Year 5 children had an excellent STEM day hosted by Norwich High School for Girls. There are pictures from each of these events later in the newsletter with Eagle Owls canoeing next time!

Parents Consultations:

Monday June 9th and Wednesday June 11th

3.30-6pm

Sign Up Sheets available after half-term.

Year 4 Visit to Eaton Vale

Owlets Multiskills

Year 5 STEM visit to Norwich High School for Girls