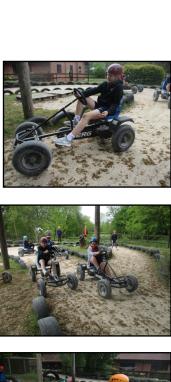

There have been a number of fun school visits since the last newsletter. Year 4 visited Eaton Vale for a super outdoor adventurous day including caving, grass sledging and go-karting! Reception children experienced their first ever trip on a school coach when they visited Easton sports hall for multi-skills events and Year 5 children had an excellent STEM day hosted by Norwich High School for Girls. There are pictures from each of these events later in the newsletter with Eagle Owls canoeing next time!

Parents Consultations:

Monday June 9th and Wednesday June 11th

3.30-6pm

Sign Up Sheets available after half-term.

Year 4 Visit to Eaton Vale

Owlets Multiskills

Year 5 STEM visit to Norwich High School for Girls