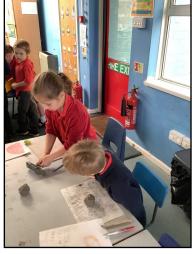

There have been a number of fun school visits since the last newsletter. Year 4 visited Eaton Vale for a super outdoor adventurous day including caving, grass sledging and go-karting! Reception children experienced their first ever trip on a school coach when they visited Easton sports hall for multi-skills events and Year 5 children had an excellent STEM day hosted by Norwich High School for Girls. There are pictures from each of these events later in the newsletter with Eagle Owls canoeing next time!

Parents Consultations:

Monday June 9th and Wednesday June 11th

3.30-6pm

Sign Up Sheets available after half-term.

Year 4 Visit to Eaton Vale

Owlets Multiskills

Year 5 STEM visit to Norwich High School for Girls