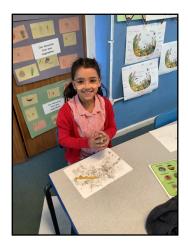

There have been a number of fun school visits since the last newsletter. Year 4 visited Eaton Vale for a super outdoor adventurous day including caving, grass sledging and go-karting! Reception children experienced their first ever trip on a school coach when they visited Easton sports hall for multi-skills events and Year 5 children had an excellent STEM day hosted by Norwich High School for Girls. There are pictures from each of these events later in the newsletter with Eagle Owls canoeing next time!

Parents Consultations:

Monday June 9th and Wednesday June 11th

3.30-6pm

Sign Up Sheets available after half-term.

Year 4 Visit to Eaton Vale

Owlets Multiskills

Year 5 STEM visit to Norwich High School for Girls