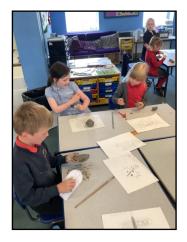

There have been a number of fun school visits since the last newsletter. Year 4 visited Eaton Vale for a super outdoor adventurous day including caving, grass sledging and go-karting! Reception children experienced their first ever trip on a school coach when they visited Easton sports hall for multi-skills events and Year 5 children had an excellent STEM day hosted by Norwich High School for Girls. There are pictures from each of these events later in the newsletter with Eagle Owls canoeing next time!

Parents Consultations:

Monday June 9th and Wednesday June 11th

3.30-6pm

Sign Up Sheets available after half-term.

Year 4 Visit to Eaton Vale

Owlets Multiskills

Year 5 STEM visit to Norwich High School for Girls