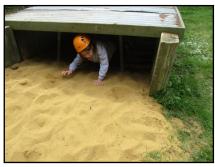

There have been a number of fun school visits since the last newsletter. Year 4 visited Eaton Vale for a super outdoor adventurous day including caving, grass sledging and go-karting! Reception children experienced their first ever trip on a school coach when they visited Easton sports hall for multi-skills events and Year 5 children had an excellent STEM day hosted by Norwich High School for Girls. There are pictures from each of these events later in the newsletter with Eagle Owls canoeing next time!