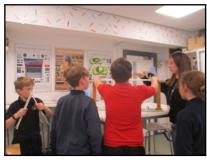

There have been a number of fun school visits since the last newsletter. Year 4 visited Eaton Vale for a super outdoor adventurous day including caving, grass sledging and go-karting! Reception children experienced their first ever trip on a school coach when they visited Easton sports hall for multi-skills events and Year 5 children had an excellent STEM day hosted by Norwich High School for Girls. There are pictures from each of these events later in the newsletter with Eagle Owls canoeing next time!

Parents Consultations:

Monday June 9th and Wednesday June 11th

3.30-6pm

Sign Up Sheets available after half-term.

Year 4 Visit to Eaton Vale

Owlets Multiskills

Year 5 STEM visit to Norwich High School for Girls