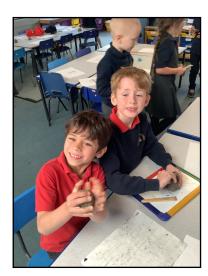

There have been a number of fun school visits since the last newsletter. Year 4 visited Eaton Vale for a super outdoor adventurous day including caving, grass sledging and go-karting! Reception children experienced their first ever trip on a school coach when they visited Easton sports hall for multi-skills events and Year 5 children had an excellent STEM day hosted by Norwich High School for Girls. There are pictures from each of these events later in the newsletter with Eagle Owls canoeing next time!

Parents Consultations:

Monday June 9th and Wednesday June 11th

3.30-6pm

Sign Up Sheets available after half-term.

Year 4 Visit to Eaton Vale

Owlets Multiskills

Year 5 STEM visit to Norwich High School for Girls