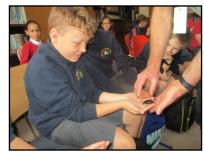

There have been a number of fun school visits since the last newsletter. Year 4 visited Eaton Vale for a super outdoor adventurous day including caving, grass sledging and go-karting! Reception children experienced their first ever trip on a school coach when they visited Easton sports hall for multi-skills events and Year 5 children had an excellent STEM day hosted by Norwich High School for Girls. There are pictures from each of these events later in the newsletter with Eagle Owls canoeing next time!

Parents Consultations:

Monday June 9th and Wednesday June 11th

3.30-6pm

Sign Up Sheets available after half-term.

Year 4 Visit to Eaton Vale

Owlets Multiskills

Year 5 STEM visit to Norwich High School for Girls