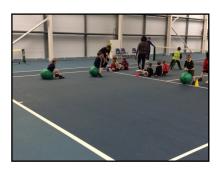

There have been a number of fun school visits since the last newsletter. Year 4 visited Eaton Vale for a super outdoor adventurous day including caving, grass sledging and go-karting! Reception children experienced their first ever trip on a school coach when they visited Easton sports hall for multi-skills events and Year 5 children had an excellent STEM day hosted by Norwich High School for Girls. There are pictures from each of these events later in the newsletter with Eagle Owls canoeing next time!

Parents Consultations:

Monday June 9th and Wednesday June 11th

3.30-6pm

Sign Up Sheets available after half-term.

Year 4 Visit to Eaton Vale

Owlets Multiskills

Year 5 STEM visit to Norwich High School for Girls