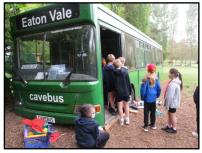

There have been a number of fun school visits since the last newsletter. Year 4 visited Eaton Vale for a super outdoor adventurous day including caving, grass sledging and go-karting! Reception children experienced their first ever trip on a school coach when they visited Easton sports hall for multi-skills events and Year 5 children had an excellent STEM day hosted by Norwich High School for Girls. There are pictures from each of these events later in the newsletter with Eagle Owls canoeing next time!

Parents Consultations:

Monday June 9th and Wednesday June 11th

3.30-6pm

Sign Up Sheets available after half-term.

Year 4 Visit to Eaton Vale

Owlets Multiskills

Year 5 STEM visit to Norwich High School for Girls