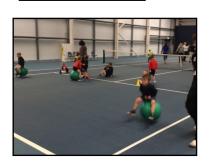

There have been a number of fun school visits since the last newsletter. Year 4 visited Eaton Vale for a super outdoor adventurous day including caving, grass sledging and go-karting! Reception children experienced their first ever trip on a school coach when they visited Easton sports hall for multi-skills events and Year 5 children had an excellent STEM day hosted by Norwich High School for Girls. There are pictures from each of these events later in the newsletter with Eagle Owls canoeing next time!

Parents Consultations:

Monday June 9th and Wednesday June 11th

3.30-6pm

Sign Up Sheets available after half-term.

Year 4 Visit to Eaton Vale

Owlets Multiskills

Year 5 STEM visit to Norwich High School for Girls