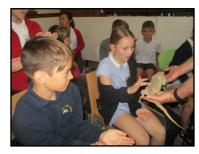

There have been a number of fun school visits since the last newsletter. Year 4 visited Eaton Vale for a super outdoor adventurous day including caving, grass sledging and go-karting! Reception children experienced their first ever trip on a school coach when they visited Easton sports hall for multi-skills events and Year 5 children had an excellent STEM day hosted by Norwich High School for Girls. There are pictures from each of these events later in the newsletter with Eagle Owls canoeing next time!

Parents Consultations:

Monday June 9th and Wednesday June 11th

3.30-6pm

Sign Up Sheets available after half-term.

Year 4 Visit to Eaton Vale

Owlets Multiskills

Year 5 STEM visit to Norwich High School for Girls