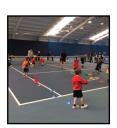

There have been a number of fun school visits since the last newsletter. Year 4 visited Eaton Vale for a super outdoor adventurous day including caving, grass sledging and go-karting! Reception children experienced their first ever trip on a school coach when they visited Easton sports hall for multi-skills events and Year 5 children had an excellent STEM day hosted by Norwich High School for Girls. There are pictures from each of these events later in the newsletter with Eagle Owls canoeing next time!

Parents Consultations:

Monday June 9th and Wednesday June 11th

3.30-6pm

Sign Up Sheets available after half-term.

Year 4 Visit to Eaton Vale

Owlets Multiskills

Year 5 STEM visit to Norwich High School for Girls