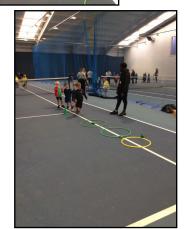

There have been a number of fun school visits since the last newsletter. Year 4 visited Eaton Vale for a super outdoor adventurous day including caving, grass sledging and go-karting! Reception children experienced their first ever trip on a school coach when they visited Easton sports hall for multi-skills events and Year 5 children had an excellent STEM day hosted by Norwich High School for Girls. There are pictures from each of these events later in the newsletter with Eagle Owls canoeing next time!

Parents Consultations:

Monday June 9th and Wednesday June 11th

3.30-6pm

Sign Up Sheets available after half-term.

Year 4 Visit to Eaton Vale

Owlets Multiskills

Year 5 STEM visit to Norwich High School for Girls