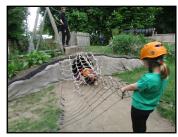

There have been a number of fun school visits since the last newsletter. Year 4 visited Eaton Vale for a super outdoor adventurous day including caving, grass sledging and go-karting! Reception children experienced their first ever trip on a school coach when they visited Easton sports hall for multi-skills events and Year 5 children had an excellent STEM day hosted by Norwich High School for Girls. There are pictures from each of these events later in the newsletter with Eagle Owls canoeing next time!