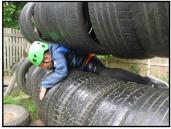

There have been a number of fun school visits since the last newsletter. Year 4 visited Eaton Vale for a super outdoor adventurous day including caving, grass sledging and go-karting! Reception children experienced their first ever trip on a school coach when they visited Easton sports hall for multi-skills events and Year 5 children had an excellent STEM day hosted by Norwich High School for Girls. There are pictures from each of these events later in the newsletter with Eagle Owls canoeing next time!

Parents Consultations:

Monday June 9th and Wednesday June 11th

3.30-6pm

Sign Up Sheets available after half-term.

Year 4 Visit to Eaton Vale

Owlets Multiskills

Year 5 STEM visit to Norwich High School for Girls