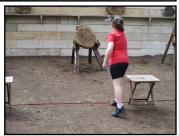

There have been a number of fun school visits since the last newsletter. Year 4 visited Eaton Vale for a super outdoor adventurous day including caving, grass sledging and go-karting! Reception children experienced their first ever trip on a school coach when they visited Easton sports hall for multi-skills events and Year 5 children had an excellent STEM day hosted by Norwich High School for Girls. There are pictures from each of these events later in the newsletter with Eagle Owls canoeing next time!

Parents Consultations:

Monday June 9th and Wednesday June 11th

3.30-6pm

Sign Up Sheets available after half-term.

Year 4 Visit to Eaton Vale

Owlets Multiskills

Year 5 STEM visit to Norwich High School for Girls