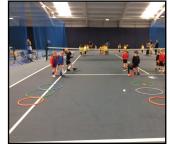

There have been a number of fun school visits since the last newsletter. Year 4 visited Eaton Vale for a super outdoor adventurous day including caving, grass sledging and go-karting! Reception children experienced their first ever trip on a school coach when they visited Easton sports hall for multi-skills events and Year 5 children had an excellent STEM day hosted by Norwich High School for Girls. There are pictures from each of these events later in the newsletter with Eagle Owls canoeing next time!

Parents Consultations:

Monday June 9th and Wednesday June 11th

3.30-6pm

Sign Up Sheets available after half-term.

Year 4 Visit to Eaton Vale

Owlets Multiskills

Year 5 STEM visit to Norwich High School for Girls