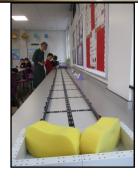

There have been a number of fun school visits since the last newsletter. Year 4 visited Eaton Vale for a super outdoor adventurous day including caving, grass sledging and go-karting! Reception children experienced their first ever trip on a school coach when they visited Easton sports hall for multi-skills events and Year 5 children had an excellent STEM day hosted by Norwich High School for Girls. There are pictures from each of these events later in the newsletter with Eagle Owls canoeing next time!