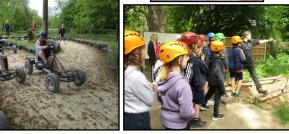

There have been a number of fun school visits since the last newsletter. Year 4 visited Eaton Vale for a super outdoor adventurous day including caving, grass sledging and go-karting! Reception children experienced their first ever trip on a school coach when they visited Easton sports hall for multi-skills events and Year 5 children had an excellent STEM day hosted by Norwich High School for Girls. There are pictures from each of these events later in the newsletter with Eagle Owls canoeing next time!

Parents Consultations:

Monday June 9th and Wednesday June 11th

3.30-6pm

Sign Up Sheets available after half-term.

Year 4 Visit to Eaton Vale

Owlets Multiskills

Year 5 STEM visit to Norwich High School for Girls